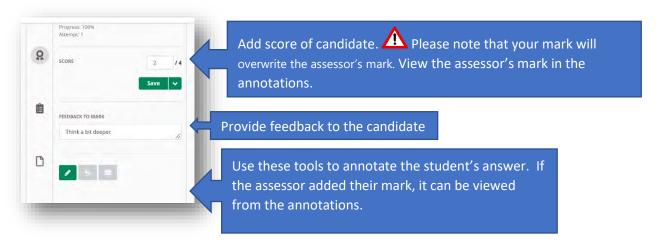

- 6. To view the marking scheme for a question, click on the clipboard icon on the right
- 7. Click on 'Edit' below the marking scheme. Figure 1 below will appear which allows you to edit and save the marking scheme.
- 8. To return to assign marks, click on the top icon

Figure 1

9. Click on **Save**, or **Save and next Question** or **Save and next Answer** (use the green arrow next to Save to access the last two options)

- 10. Click on the name of the assessment in the breadcrumbs to return to the Candidate list.
- 11. The **progress** bar and **status** of each student will indicate your progress. The **Progress report** tab will also indicate your marking progress.