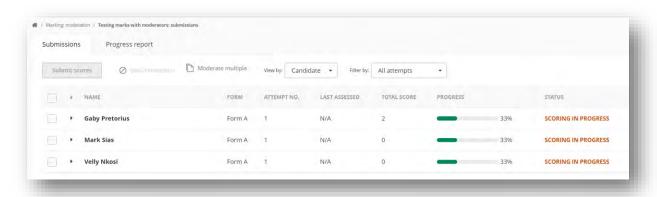

3. Click on the **name of the assessment** to access it. A list of candidates to assess will display:

4. Click on the name of a student to start assessing.

5. The page with the student's assessment will display

Figure 1

9. Click on **Save**, or **Save and next Question** or **Save and next Answer** (use the green arrow next to Save to access the last two options)

- 10. Click on the name of the assessment in the breadcrumbs to return to the Candidate list.
- 11. The **progress** bar and **status** of each student will indicate your progress. The **Progress report** tab will also indicate your marking progress.