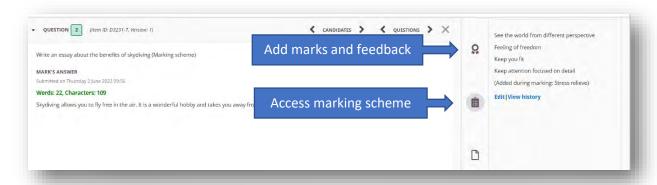

- 6. To view the marking scheme for a question, click on the clipboard icon on the right
- 7. Click on 'Edit' below the marking scheme. Figure 1 below will appear which allows you to edit and save the marking scheme.
- 8. To return to assign marks, click on the top icon

Figure 1

9. Click on **Save**, or **Save and next Question** or **Save and next Answer** (use the green arrow next to Save to access the last two options)

- 10. Click on the name of the assessment in the breadcrumbs to return to the Candidate list.
- 11. The **progress** bar and **status** of each student will indicate your progress. The **Progress report** tab will also indicate your marking progress.