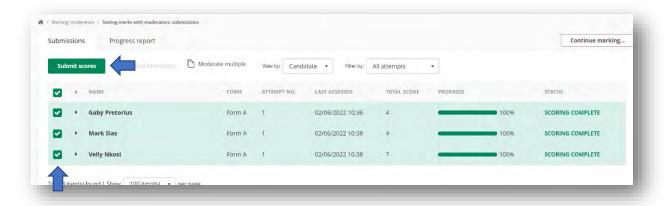

12. When you have marked all candidates, submit the scores: Select the boxes in the front of all the student names and click on **Submit scores**, to send it through to the Exam coordinator.

13. After this submission, the assessment will disappear from your **Assess** tab and no further changes can be made.