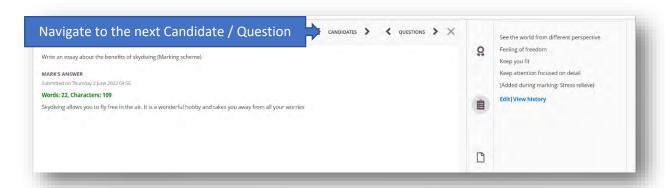

3. Click on the **name of the assessment** to access it. A list of candidates to assess will display:

4. Click on the name of a student to start assessing.

5. The page with the student's assessment will display