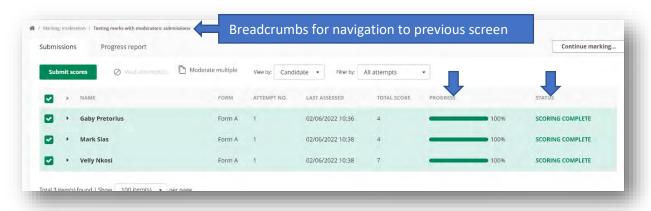

Figure 1

9. Click on **Save**, or **Save and next Question** or **Save and next Answer** (use the green arrow next to Save to access the last two options)

- 10. Click on the name of the assessment in the breadcrumbs to return to the Candidate list.
- 11. The **progress** bar and **status** of each student will indicate your progress. The **Progress report** tab will also indicate your marking progress.

12. When you have marked all candidates, submit the scores: Select the boxes in the front of all the student names and click on **Submit scores**, to send it through to the Exam coordinator.

13. After this submission, the assessment will disappear from your **Assess** tab and no further changes can be made.