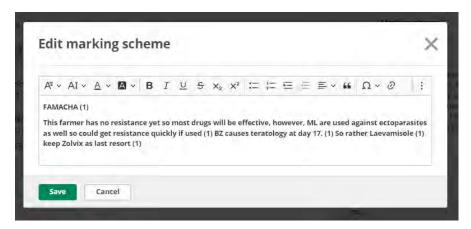

- 6. To view the marking scheme for a question, click on the clipboard icon on the right
- 7. Click on 'Edit' below the marking scheme. Figure 1 below will appear which allows you to edit and save the marking scheme.
- 8. To return to assign marks, click on the top icon

Figure 1

9. Click on **Save**, or **Save and next Question** or **Save and next Answer** (use the green arrow next to Save to access the last two options)

- 10. Click on the name of the assessment in the breadcrumbs to return to the Candidate list.
- 11. The **progress** bar and **status** of each student will indicate your progress. The **Progress report** tab will also indicate your marking progress.