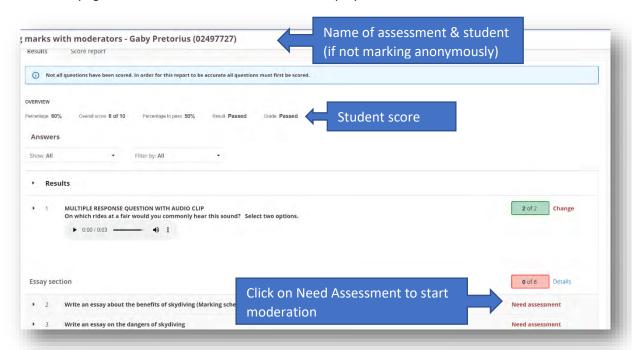

- 6. To view the marking scheme for a question, click on the clipboard icon on the right
- 7. Click on 'Edit' below the marking scheme. Figure 1 below will appear which allows you to edit and save the marking scheme.
- 8. To return to assign marks, click on the top icon