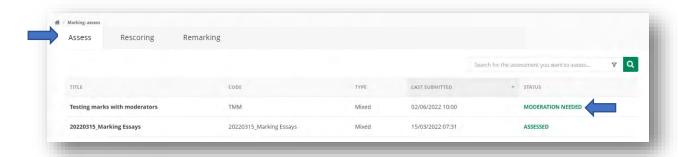

## **B. MARKING ASSESSMENTS**

- 1. Click on Marking to access the assessments
- 2. On the **Assess** tab, a list of assessments will display. The one that needs to be moderated will indicate "MODERATION NEEDED"

3. Click on the **name of the assessment** to access it. A list of candidates to assess will display:

4. Click on the name of a student to start assessing.

5. The page with the student's assessment will display